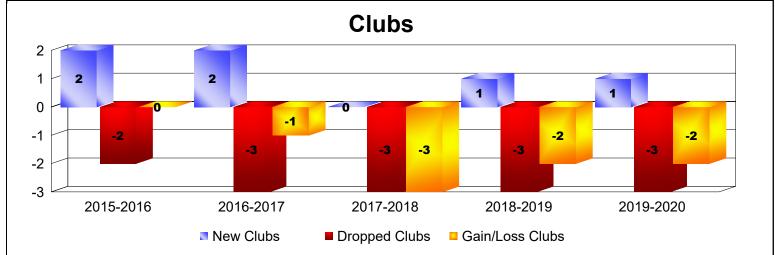

## As of June 2020 Cumulative

| Year      | New<br>Clubs | Dropped<br>Clubs | Gain/<br>Loss<br>Clubs | New<br>Members | Charter<br>Members | Reinstate<br>Members | Transfer<br>Members | Total<br>Member<br>Added | Total<br>Members<br>Dropped | Gain/<br>Loss<br>Members |
|-----------|--------------|------------------|------------------------|----------------|--------------------|----------------------|---------------------|--------------------------|-----------------------------|--------------------------|
| 2015-2016 | 2            | -2               | 0                      | 105            | 42                 | 8                    | 32                  | 187                      | -252                        | -65                      |
| 2016-2017 | 2            | -3               | -1                     | 107            | 43                 | 14                   | 17                  | 181                      | -264                        | -83                      |
| 2017-2018 | 0            | -3               | -3                     | 135            | 0                  | 4                    | 19                  | 158                      | -182                        | -24                      |
| 2018-2019 | 1            | -3               | -2                     | 123            | 23                 | 7                    | 38                  | 191                      | -201                        | -10                      |
| 2019-2020 | 1            | -3               | -2                     | 97             | 23                 | 6                    | 23                  | 149                      | -223                        | -74                      |
| Average   | 1            | -3               | -2                     | 113            | 26                 | 8                    | 26                  | 173                      | -224                        | -51                      |