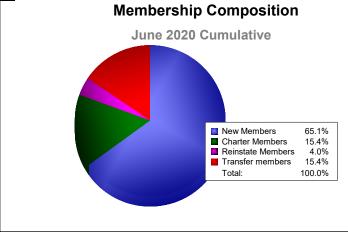

## As of June 2020 Cumulative

| Year      | New<br>Clubs | Dropped<br>Clubs | Gain/<br>Loss<br>Clubs | New<br>Members | Charter<br>Members | Reinstate<br>Members | Transfer<br>Members | Total<br>Member<br>Added | Total<br>Members<br>Dropped | Gain/<br>Loss<br>Members |
|-----------|--------------|------------------|------------------------|----------------|--------------------|----------------------|---------------------|--------------------------|-----------------------------|--------------------------|
| 2015-2016 | 2            | -2               | 0                      | 105            | 42                 | 8                    | 32                  | 187                      | -252                        | -65                      |
| 2016-2017 | 2            | -3               | -1                     | 107            | 43                 | 14                   | 17                  | 181                      | -264                        | -83                      |
| 2017-2018 | 0            | -3               | -3                     | 135            | 0                  | 4                    | 19                  | 158                      | -182                        | -24                      |
| 2018-2019 | 1            | -3               | -2                     | 123            | 23                 | 7                    | 38                  | 191                      | -201                        | -10                      |
| 2019-2020 | 1            | -3               | -2                     | 97             | 23                 | 6                    | 23                  | 149                      | -223                        | -74                      |
| Average   | 1            | -3               | -2                     | 113            | 26                 | 8                    | 26                  | 173                      | -224                        | -51                      |