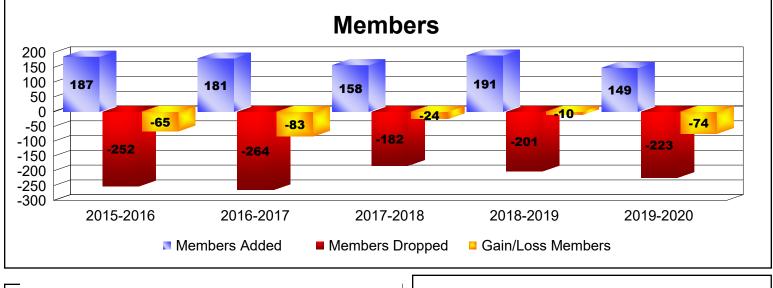

## As of June 2020 Cumulative

| Year      | New<br>Clubs | Dropped<br>Clubs | Gain/<br>Loss<br>Clubs | New<br>Members | Charter<br>Members | Reinstate<br>Members | Transfer<br>Members | Total<br>Member<br>Added | Total<br>Members<br>Dropped | Gain/<br>Loss<br>Members |
|-----------|--------------|------------------|------------------------|----------------|--------------------|----------------------|---------------------|--------------------------|-----------------------------|--------------------------|
| 2015-2016 | 2            | -2               | 0                      | 105            | 42                 | 8                    | 32                  | 187                      | -252                        | -65                      |
| 2016-2017 | 2            | -3               | -1                     | 107            | 43                 | 14                   | 17                  | 181                      | -264                        | -83                      |
| 2017-2018 | 0            | -3               | -3                     | 135            | 0                  | 4                    | 19                  | 158                      | -182                        | -24                      |
| 2018-2019 | 1            | -3               | -2                     | 123            | 23                 | 7                    | 38                  | 191                      | -201                        | -10                      |
| 2019-2020 | 1            | -3               | -2                     | 97             | 23                 | 6                    | 23                  | 149                      | -223                        | -74                      |
| Average   | 1            | -3               | -2                     | 113            | 26                 | 8                    | 26                  | 173                      | -224                        | -51                      |